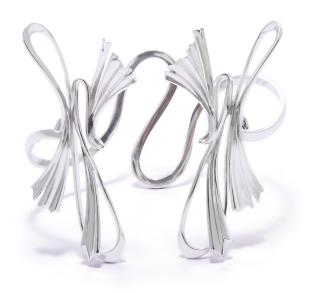

## Angel Hair Collection

Strom Bangal

Redolent of winds, currents and all things etherial, the season-centric Angel Hair collection swirls with airy, atmospheric imagery characteristic of the seasonal winds —the cyclic transition from bold, wintry gales to warming spring gusts to the refreshing, heady breezes of summer.