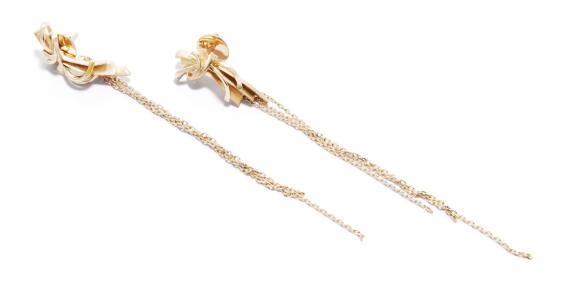

#### Angel Hair Collection

Windy Earring

Redolent of winds, currents and all things etherial, the season-centric Angel Hair collection swirls with airy, atmospheric imagery characteristic of the seasonal winds —the cyclic transition from bold, wintry gales to warming spring gusts to the refreshing, heady breezes of summer.